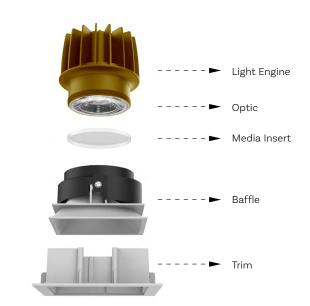

### **REVI POWER SUPPLIES**

The REVI Power Supplies are RDM enabled and feature programmable Class 2 outputs which provide unprecedented flexibility over configuring the drivers and monitoring their performance. This level of control makes designing the lighting system much easier while simplifying the range of power supplies they need to run low voltage lighting.

- · Available in 4 or 12 channels
- · Customizable drive currents on every channel
- Rack mountable
- · RDM enabled for performance monitoring
- · UL Listed and Class 2

REVI Low Voltage Downlighting Fixtures are engineered for architectural and residential applications. REVI 3-inch Downlights feature à la carte options that enable users to configure the fixture for their exact application. Options are available from the light engine output all the way to the shape and look of the final trim. Integrators can get the exact fixture they want. All components are sold separately, but will be shipped as one pre-assembled fixture. Products needed for a complete 3-inch recessed fixture configuration include: Light Engine, Optic, Media Insert, Baffle & Trim.