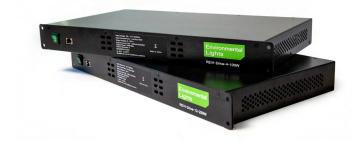

## REVI SYSTEM EXAMPLE

Example: 12 Channel Configuration with REVI 3-inch Downlight Fixtures